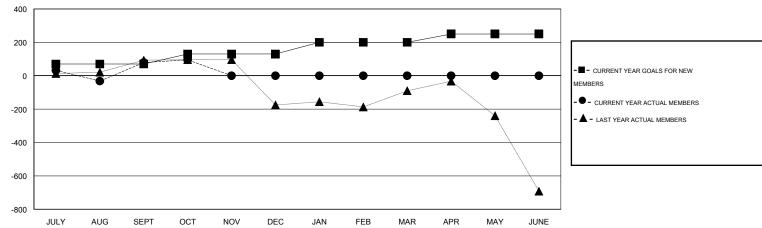

#### GOALS AND ACTUAL MEMBERS CUMULATIVE

| DROPPED CLUBS: 8  DROPPED MEMBERS |                | 32 CLUBS OF 103 ADDED 1 OR MORE<br>NEW MEMBERS | GENDER DISTRIBU<br>MALE<br>FEMALE     | TION<br>2,829 (77.44%)<br>824 (22.56%) |              |
|-----------------------------------|----------------|------------------------------------------------|---------------------------------------|----------------------------------------|--------------|
| DECEASED  CLUB CANCELLED  OTHER   | 1<br>48<br>102 | CLICK HERE FOR HEALTH ASSESSMENT DATA          | FAMILY UNIT MEMBERS HEAD OF HOUSEHOLD |                                        | 2,409<br>538 |
| TOTAL                             | 151            |                                                | NON-HEAD OF HOUSEHOLI                 | )                                      | 1,871        |

# LOCATION REP OF BANGLADESH

 $\mathsf{GMT}\;\mathsf{CA}\;6$ 

|                             |                  | Clubs            |                  |                  | Members                     |                    |                                     |                    |                  |  |
|-----------------------------|------------------|------------------|------------------|------------------|-----------------------------|--------------------|-------------------------------------|--------------------|------------------|--|
|                             | RESUL            | TS FOR 2014-2015 |                  |                  | RESULTS FOR 2014-2015       |                    |                                     |                    |                  |  |
| QUARTER                     | NEW CLUB<br>GOAL | NEW CLUBS        | DROPPED<br>CLUBS | NET<br>GAIN/LOSS | QUARTER                     | NEW MEMBER<br>GOAL | CHARTER AND<br>NEW MEMBERS<br>ADDED | DROPPED<br>MEMBERS | NET<br>GAIN/LOSS |  |
| JULY/AUG/SEPT               | 2                | 4                | 8                | -4               | JULY/AUG/SEPT               | 70                 | 226                                 | 147                | 79               |  |
| OCT/NOV/DEC                 | 1                | 0                | 0                |                  | OCT/NOV/DEC                 | 60                 | 20                                  | 4                  | 16               |  |
| JAN/FEB/MAR<br>APR/MAY/JUNE | 2                | 0                | 0                | 0                | JAN/FEB/MAR<br>APR/MAY/JUNE | 70<br>50           | 0                                   | 0                  | 0                |  |