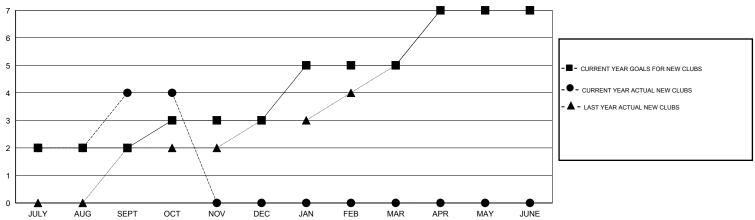

## GOALS AND ACTUAL NEW CLUBS CUMULATIVE

# LOCATION REP OF BANGLADESH

 $\mathsf{GMT}\;\mathsf{CA}\;6$ 

|                             |                  | Clubs            |                  |                  | Members                     |                    |                                     |                    |                  |  |
|-----------------------------|------------------|------------------|------------------|------------------|-----------------------------|--------------------|-------------------------------------|--------------------|------------------|--|
|                             | RESUL            | TS FOR 2014-2015 |                  |                  | RESULTS FOR 2014-2015       |                    |                                     |                    |                  |  |
| QUARTER                     | NEW CLUB<br>GOAL | NEW CLUBS        | DROPPED<br>CLUBS | NET<br>GAIN/LOSS | QUARTER                     | NEW MEMBER<br>GOAL | CHARTER AND<br>NEW MEMBERS<br>ADDED | DROPPED<br>MEMBERS | NET<br>GAIN/LOSS |  |
| JULY/AUG/SEPT               | 2                | 4                | 8                | -4               | JULY/AUG/SEPT               | 70                 | 226                                 | 147                | 79               |  |
| OCT/NOV/DEC                 | 1                | 0                | 0                |                  | OCT/NOV/DEC                 | 60                 | 20                                  | 4                  | 16               |  |
| JAN/FEB/MAR<br>APR/MAY/JUNE | 2                | 0                | 0                | 0                | JAN/FEB/MAR<br>APR/MAY/JUNE | 70<br>50           | 0                                   | 0                  | 0                |  |